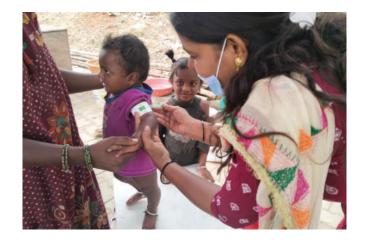

Our field officers collaborate closely with 2,408 Anganwadis across Madhya Pradesh, Maharashtra, ensuring comprehensive care for pregnant women and children up to two years of age. Through regular growth monitoring, facilitated by digital machines provided by FMCH, we identify potential issues early on. Beyond individual counselling, our program includes group education sessions, such as Pregnancy Clubs and Nutrition Courses, to spread knowledge in communities.

#### The Health Indicator Tape

Malnutrition is a complex issue with roots deeply embedded in the first 1000 days of life. Compounding the problem is the inability of many families to recognise malnutrition in their children until severe symptoms appear. To address this, we have developed innovative solutions. We have modified the MUAC tape designed by WHO for the African continent to identify SAM/MAM status of Indian children. Our modified MUAC tape, the Health Indicator Tape (HIT), empowers parents to assess their child's nutritional status with 80% accuracy.