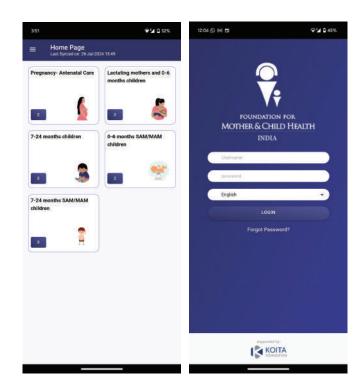

Equipped with the NuTree app, these field officers provide essential counselling and support to families. The App, designed to operate seamlessly in offline conditions as well, offers tailored guidance based on individual needs. By tracking key biomarkers and behavioural changes, we can measure progress and refine our approach.

#### **NuTree Lite**

FMCH's NuTree Lite App is an advanced decision-support tool designed to support Anganwadi workers. Developed in collaboration with medical experts and technology specialists, the app incorporates field-based insights to deliver a comprehensive solution. Recognising the need for a more accessible and simplified tool, we built this tool for the overworked, frontline undertrained worker counselling easier. This lightweight app offers multilingual support, decision-tree guidance and IEC materials while streamlining data collection. The NuTree Lite is designed for offline and enables seamless WhatsApp integration, facilitating efficient counselling and improving service delivery. This version empowers Anganwadi workers to high-quality services, even in remote areas. Through these innovative digital solutions, we will