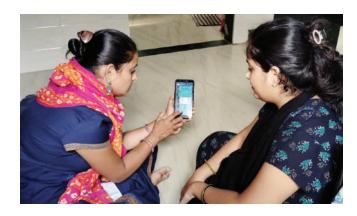

Equipped with the NuTree app, these field officers provide essential counselling and support to families. The App, designed to operate seamlessly in offline conditions as well, offers tailored guidance based on individual needs. By tracking key biomarkers and behavioural changes, we can measure progress and refine our approach.

#### The NuTree App's Composite Indicator Score

There are several indicators to track in the first 1000 days. In order to make it easier for our teams and to use data better, we built the composite score. This score is a combination of all the parameters that need to be considered for a person depending on the phase they are in. For example, for a pregnant mother, the composite score includes the meal frequency, diet diversity, hospital registration, antenatal checkups, and WASH practices. The Composite Indicator Score identifies areas where each mother or child needs the most improvement, allowing us to personalise our interventions for optimal health outcomes. To ensure effective utilisation of this new tool, we have been organising internal training sessions at different locations. The sessions equip our field officers with a thorough understanding of the score and its application. Moving forward, we are: