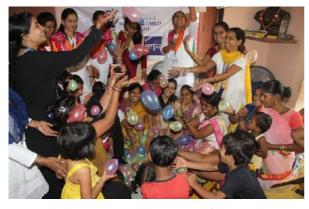

After a hiatus during the lockdown, we resumed the pregnancy clubs and nutrition courses. We conducted 271 pregnancy clubs and 378 nutrition courses through the year.

## Pregnancy Clubs and Nutrition courses

We also created support groups for mothers to have an ecosystem of support to reach out to after we exit the communities.