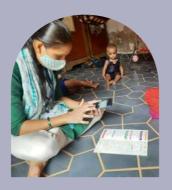

## **Enablers: Technology**

FMCH NuTree app, released in June 2020, is a decision-tree and data collection app developed in collaboration with medical specialists, technology experts and our insights from the field. The app helps field officers schedule their visits for the day. The counselling points are target specific and now on the fingertips of our field officers.

The IEC or Information Education Communication materials added on the app help the field officers in engaging with mothers more efficiently. In December 2021, we launched NuTree app version 2.0. The new features include scheduling visits for a user, updated information and communication resources, multilingual (decision trees, media) and improved flow of counselling.