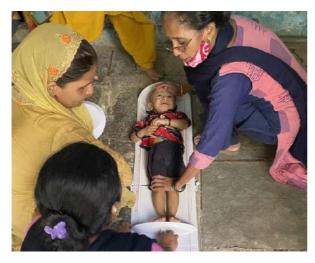

Indu is one of the 2000+ mothers whose children moved to a healthy status as a result of our intervention, specifically the SAM/MAM protocol.

Each child who is diagnosed with severe malnutrition is visited each week and a child who is diagnosed as moderately malnourished is visited every alternate week. In each visit, the child is weighed and counselled based on need. In 2021-22, we conducted anthropometry measurements for ~10000 children.

## 75,000+ anthro measurements conducted in FY 21-22

We have been able to bring down malnutrition from 25% to under 5% in our communities. By the end of 2021, 92% of our children were 'healthy', marking an increase of 10% in healthy children from 82% at the start of the year. 77% children diagnosed as SAM/MAM moved to healthy status.