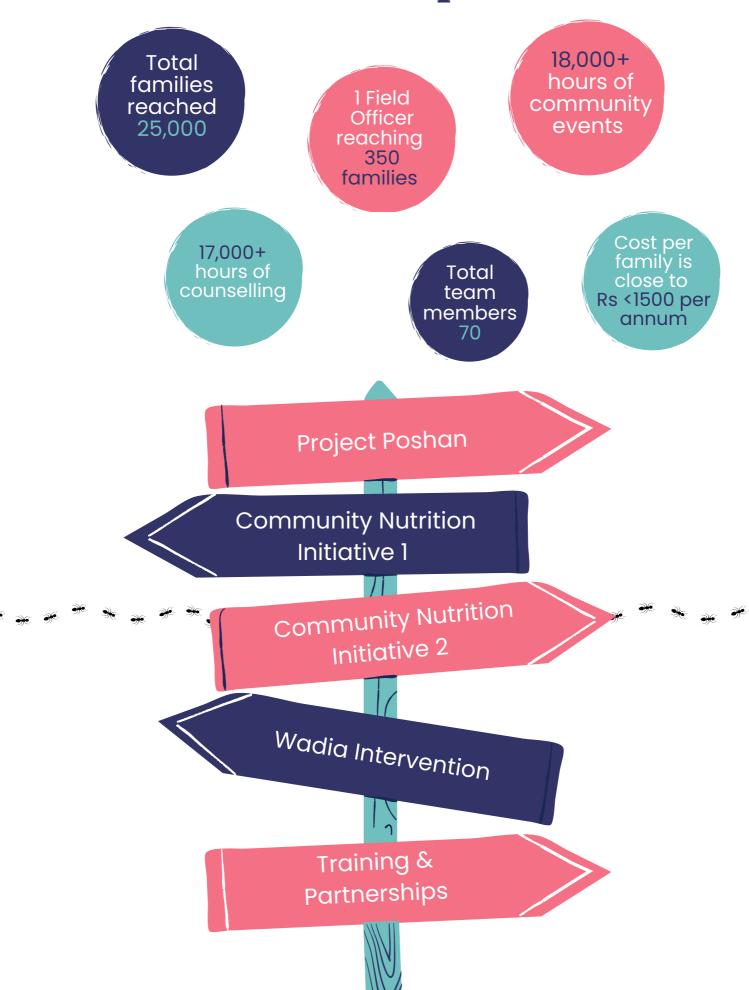

## **Trainings and Partnerships**

For a malnutrition-free India, we partner with community-based organisations and the government systems, reaching across geographies sustainably and contextually. This is possible only when we work in collaboration with existing intelligence and expertise in this field of work.

In the last year, we worked with close to 25,000 families, bringing about behaviour change in each of them. We recorded an increase in early initiation of breastfeeding -74% from 59% in 2020-21. The national average is 57%. Breastfeeding within one hour of birth protects the newborn from acquiring infection and reduces newborn mortality. It facilitates emotional bonding of the mother and the baby and has a positive impact on duration of exclusive breastfeeding.

## In the next 5 years, we want to impact 1 million families

In 2021-22, we impacted ~ 25,000 families and worked with 500+ Anganwadis in Mumbai slums