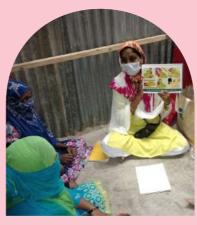

## "Pregnancy clubs are like maika"

Eighteen-year-old Pallavi had just moved from her village to Bhiwandi. She did not know anyone in the community and stayed mostly to herself. When our frontline worker Iram met her, she was 6 months pregnant, lonely and homesick. Iram invited her to our pregnancy club. Pallavi reluctantly attended a session. She did not speak in the first two sessions. By the third session, she opened up and started speaking to other mothers.

"In the third session, I saw her coming with other mothers and going to their homes for *nashta*. It made me so happy to see her smile. It is hard for someone so young to be pregnant alone for the first time. The mothers in the pregnancy club generously supported Pallavi. They were around her for the rest of the pregnancy and helped take care of her and, once the child was born, they took care of the child too," shares Iram.

"Pregnancy clubs and Nutrition courses have the power to do this. They bring women together and they become a support for each other. A lot of women say these clubs are like their *maika* or mothers' homes. They feel safe and comfortable here," says Iram.

After a hiatus during the lockdown, we resumed the pregnancy clubs and nutrition courses. We conducted 271 pregnancy clubs and 378 nutrition courses through the year.