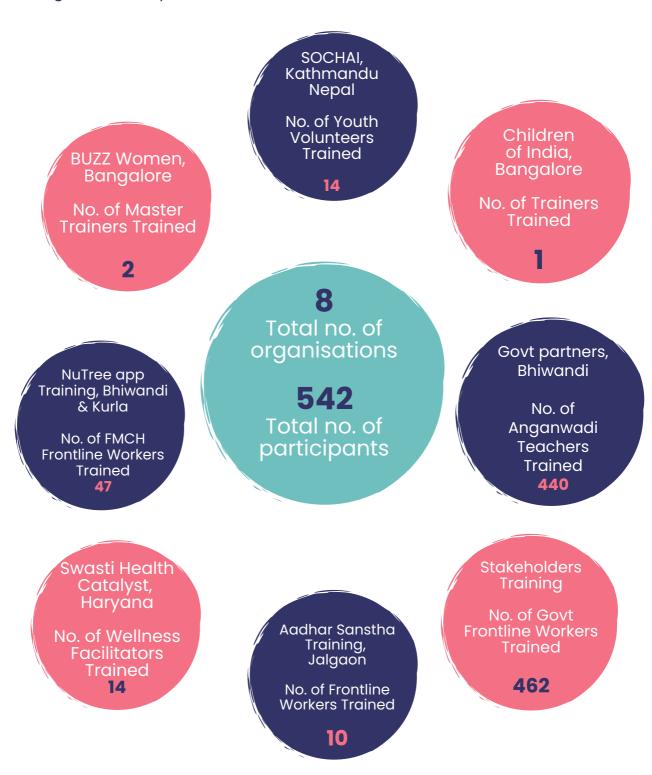

## **Trainings and Partnerships**

For a malnutrition-free India, we partner with community-based organisations and the government systems, reaching across geographies sustainably and contextually. This is possible only when we work in collaboration with existing intelligence and expertise in this field of work.