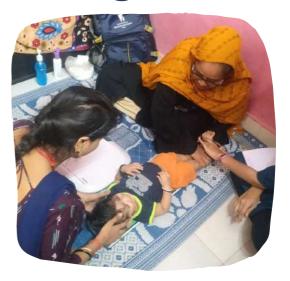

## "My daughter is a fighter"

Yasmeen, our frontline worker from Kurla, met Indu\* when she was about 6 months pregnant. Indu was working as a nurse at a local hospital, almost without a break. Yasmeen helped Indu understand the importance and practice of self-care.

Indu delivered a premature baby weighing 1.6 kg. "Every time Yasmeen came home to weigh my child, I would cry. She kept saying she is with me - and she was! My daughter is a fighter!"

Yasmeen fondly talks about Indu and her family. "If the family is supportive, it becomes easy. The sister-in-law and mother-in-law helped with Kangaroo mother care and everyone ensured Indu and the baby got the best environment possible."

Indu is one of the 2000+ mothers whose children moved to a healthy status as a result of our intervention, specifically the SAM/MAM protocol.

Each child who is diagnosed with severe malnutrition is visited each week and a child who is diagnosed as moderately malnourished is visited every alternate week. In each visit, the child is weighed and counselled based on need. In 2021-22, we conducted anthropometry measurements for ~10000 children.