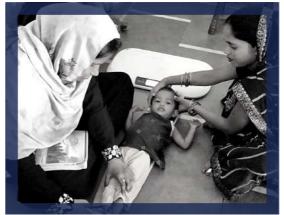

Indu is one of the 2000+ mothers whose children moved to a healthy status as a result of our intervention, specifically the SAM/MAM protocol.

Each child who is diagnosed with severe malnutrition is visited each week and a child who is diagnosed as moderately malnourished is visited every alternate week. In each visit, the child is weighed and counselled based on need. In 2021-22, we conducted anthropometry measurements for ~10000 children.

## 75,000+ anthro measurements conducted in FY 21-22

We have been able to bring down malnutrition from 25% to under 5% in our communities. By the end of 2021, 92% of our children were 'healthy', marking an increase of 10% in healthy children from 82% at the start of the year. 77% children diagnosed as SAM/MAM moved to healthy status.