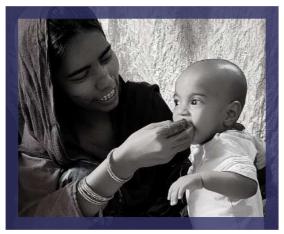

## "My daughter is a fighter"

Yasmeen, our frontline worker from Kurla, met Indu\* when she was about 6 months pregnant. Indu was working as a nurse at a local hospital, almost without a break. Yasmeen helped Indu understand the importance and practice of self-care.

Indu delivered a premature baby weighing 1.6 kg. "Every time Yasmeen came home to weigh my child, I would cry. She kept saying she is with me - and she was! My daughter is a fighter!"

Yasmeen fondly talks about Indu and her family. "If the family is supportive, it becomes easy. The sister-in-law and mother-in-law helped with Kangaroo mother care and everyone ensured Indu and the baby got the best environment possible."

Indu is one of the 2000+ mothers whose children moved to a healthy status as a result of our intervention, specifically the SAM/MAM protocol.

Each child who is diagnosed with severe malnutrition is visited each week and a child who is diagnosed as moderately malnourished is visited every alternate week. In each visit, the child is weighed and counselled based on need. In 2021-22, we conducted anthropometry measurements for ~10000 children.