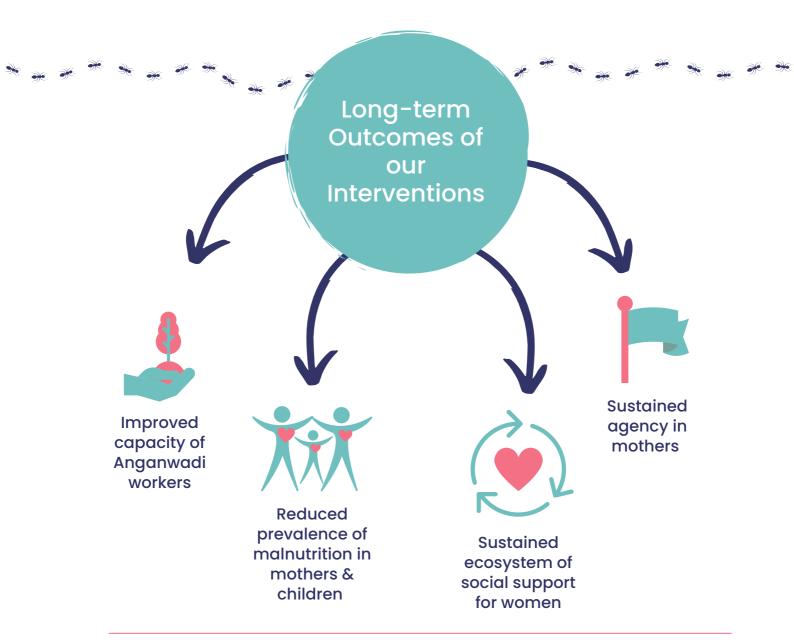

#### **Theory of Change**

Our work empowers women. It builds confidence in an FMCH field officer, builds the skills and knowledge of a government frontline worker and builds agency and support for mothers in the community. We have stories that all point to this. We asked ourselves - how do we measure the impact that we have on the mother? How do we show the journey of grit and resilience of each family to move a child from undernourished to fully nourished? We have been working on advancing our Theory of Change to include some of these pieces. Being a part of the Nudge Accelerator Program supported by Meta gave us access to mentors who played a significant role in helping us get this clarity.

## **Theory of Change**

Sustainably manage the burden of preventable malnutrition by developing resilient mothers & healthy children through an ecosystem of support in the first 1000 days.

I have been supporting FMCH for about 2 years and have nothing but praise for the entire team. I first interacted with them in a zoom meeting, and subsequently met with their head, Shruti Iyer, during her visit to Mumbai early this year. She is a dedicated, capable individual and has led her team to achieve their goals of providing guidance to young women on pregnancy and caring for their newborns for the crucial first 1000 days. FMCH has done an outstanding job in their first location – Kurla in Mumbai. I am impressed with the results and will continue to support them as they raise funds to move to the next location.