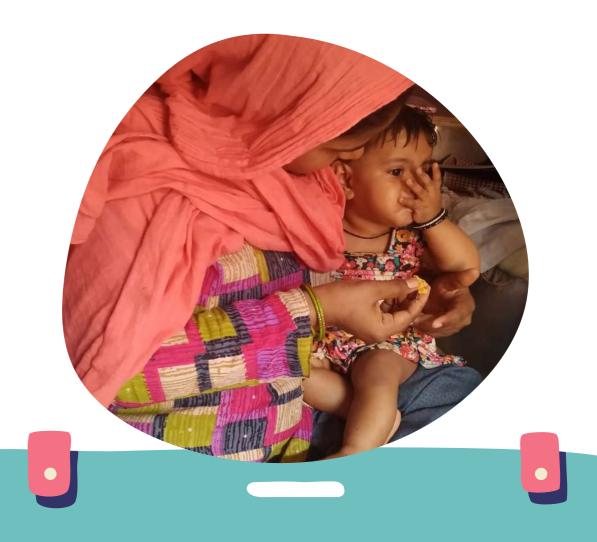

## "My daughter is a fighter"

Yasmeen, our frontline worker from Kurla, met Indu\* when she was about 6 months pregnant. Indu was working as a nurse at a local hospital, almost without a break. Yasmeen helped Indu understand the importance and practice of self-care.

Indu delivered a premature baby weighing 1.6 kg. "Every time Yasmeen came home to weigh my child, I would cry. She kept saying she is with me - and she was! My daughter is a fighter!"

Yasmeen fondly talks about Indu and her family. "If the family is supportive, it becomes easy. The sister-in-law and mother-in-law helped with Kangaroo mother care and everyone ensured Indu and the baby got the best environment possible."

Indu is one of the 2000+ mothers whose children moved to a healthy status as a result of our intervention, specifically the SAM/MAM protocol.

Each child who is diagnosed with severe malnutrition is visited each week and a child who is diagnosed as moderately malnourished is visited every alternate week. In each visit, the child is weighed and counselled based on need. In 2021-22, we conducted anthropometry measurements for ~10000 children.