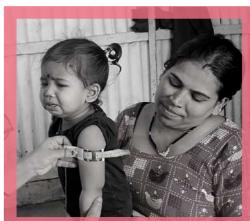

Indu is one of the 2000+ mothers whose children moved to a healthy status as a result of our intervention, specifically the SAM/MAM protocol.

Each child who is diagnosed with severe malnutrition is visited each week and a child who is diagnosed as moderately malnourished is visited every alternate week. In each visit, the child is weighed and counselled based on need. In 2021-22, we conducted anthropometry measurements for ~10000 children.

## 75,000+ anthro measurements conducted in FY 21-22

We have been able to bring down malnutrition from 25% to under 5% in our communities. By the end of 2021, 92% of our children were 'healthy', marking an increase of 10% in healthy children from 82% at the start of the year. 77% children diagnosed as SAM/MAM moved to healthy status.