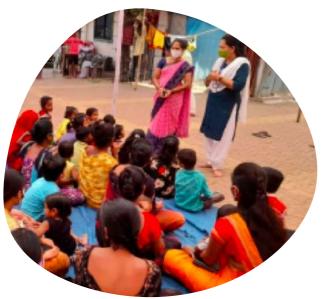

## "Pregnancy clubs are like maika"

Eighteen-year-old Pallavi had just moved from her village to Bhiwandi. She did not know anyone in the community and stayed mostly to herself. When our frontline worker Iram met her, she was 6 months pregnant, lonely and homesick. Iram invited her to our pregnancy club. Pallavi reluctantly attended a session. She did not speak in the first two sessions. By the third session, she opened up and started speaking to other mothers.

"In the third session, I saw her coming with other mothers and going to their homes for *nashta*. It made me so happy to see her smile. It is hard for someone so young to be pregnant alone for the first time. The mothers in the pregnancy club generously supported Pallavi. They were around her for the rest of the pregnancy and helped take care of her and, once the child was born, they took care of the child too," shares Iram.

"Pregnancy clubs and Nutrition courses have the power to do this. They bring women together and they become a support for each other. A lot of women say these clubs are like their *maika* or mothers' homes. They feel safe and comfortable here," says Iram.

After a hiatus during the lockdown, we resumed the pregnancy clubs and nutrition courses. We conducted 271 pregnancy clubs and 378 nutrition courses through the year.