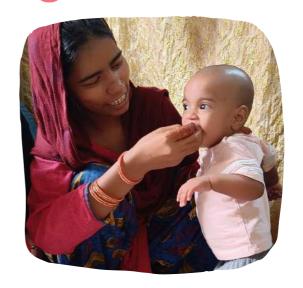

## "My daughter is a fighter"

Yasmeen, our frontline worker from Kurla, met Indu\* when she was about 6 months pregnant. Indu was working as a nurse at a local hospital, almost without a break. Yasmeen helped Indu understand the importance and practice of self-care.

Indu delivered a premature baby weighing 1.6 kg. "Every time Yasmeen came home to weigh my child, I would cry. She kept saying she is with me - and she was! My daughter is a fighter!"

Yasmeen fondly talks about Indu and her family. "If the family is supportive, it becomes easy. The sister-in-law and mother-in-law helped with Kangaroo mother care and everyone ensured Indu and the baby got the best environment possible."

Indu is one of the 2000+ mothers whose children moved to a healthy status as a result of our intervention, specifically the SAM/MAM protocol.

Each child who is diagnosed with severe malnutrition is visited each week and a child who is diagnosed as moderately malnourished is visited every alternate week. In each visit, the child is weighed and counselled based on need. In 2021-22, we conducted anthropometry measurements for ~10000 children.